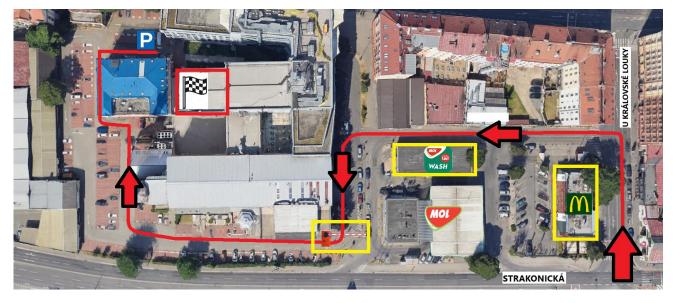

## By car:

Along Strakonická street, around McDonald's and gas station MOL, you will reach the entrance to the parking lot, take a parking ticket and continue as far as it will let you go. You can park anywhere, even if there are different company logos on the ground. Our building is in front of the shop "dm drogerie" and has revolving door. At the reception please tell your name and the name of our company and then you can use elevator to the 5th floor.

Please, bring your parking ticket to our office to take a signature from us, before leaving give the ticket at the reception and then you can easily leave the parking lot. If there are any problems, please call to this number +420 605 173 183 (Lucy Novotna).