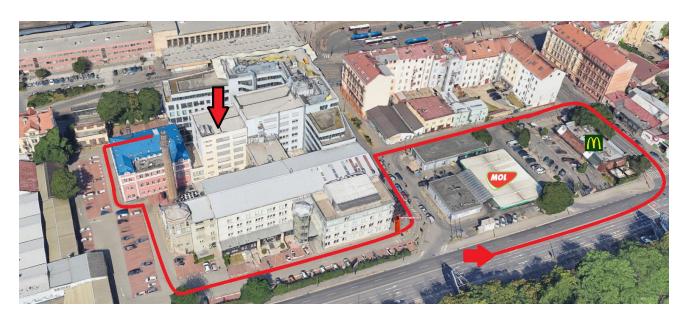

## By car:

Along Strakonická street, around McDonald's and gas station MOL, you will reach the entrance to the parking lot, take a parking ticket and continue as far as it will let you go. You can park anywhere, even if there are different company logos on the ground. Our building is in front of the shop "dm drogerie" and has revolving door. At the reception please tell your name and the name of our company and then you can use elevator to the 5th floor.

Please, bring your parking ticket to our office to take a signature from us, before leaving give the ticket at the reception and then you can easily leave the parking lot. If there are any problems, please call to this number +420 605 173 183 (Lucy Novotna).