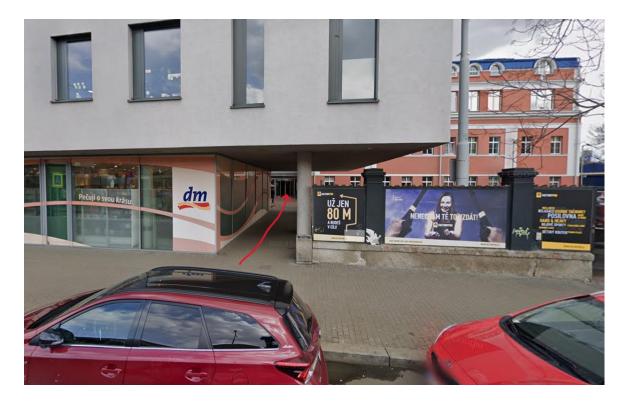

## By car:

Along Strakonická street, around McDonald's and gas station MOL, you will reach the entrance to the parking lot, take a parking ticket and continue as far as it will let you go. You can park anywhere, even if there are different company logos on the ground. Our building is in front of the shop "dm drogerie" and has revolving door. At the reception please tell your name and the name of our company and then you can use elevator to the 5th floor.

## By public transport:

Our office is located close to the station Smíchovské nádraží – you can use train, metro, buses or trams. As a recognition point can be shop "dm drogerie", pass on the right side and directly in front of you appear a building with revolving door.